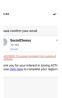

### Step 5:

Check your email. A confirmation email will be sent to your inbox from Social Chorus. Click on the "click here" link. (Check your spam folder if you don't see it in your inbox.)