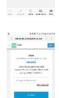

### Step 3:

Enter your email address on file with Workday and any password of your choosing. Then click "IOIN NOW."