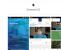

# **Step 12:**

Once you click the "Explore" tab, you will see all the different channels. Click "follow" under the name of each channel you would like to stay informed about. The content from those channels will appear under the "My Feed" tab.