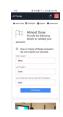

### Step 8:

You will then be asked to re-enter your password. After doing so, click "SUBMIT."