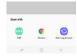

# Step 6:

Once you press the "click here" link, the following options will appear at the bottom of your screen. You can choose the open with "Internet," "Chrome" or "Samsung Internet" option.