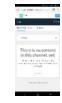

# **Step 12:**

Once you click the "Explore" tab, you will see all the different channels. Click "follow" under the name of each channel you would like to stay informed about. The content from those channels will appear under the "My Feed" tab.